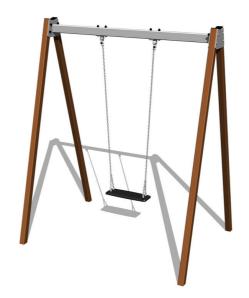

# Chain swing RH6111KW - Brown (f.h. 1,5 m)

Product type RH-6111KW-15

#### **Description**

The support structure of the swing is made from structural steel, which is zinc coated or duplex powder coated with coat curing according to RAL to prevent corrosion and is fixed in a concrete bed. The Normal seat is made of aluminum, covered with a soft and comfortable rubber. The chains are stainless steel, resulting in a very prolonged service life of the product. All fastening material is galvanized or stainless steel.

#### **Equipment**

1x Seat Normal. We offer three color variants of the support structure - red, blue and brown.