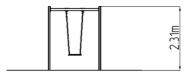

#### **Basic information**

Age category 2 - 15 years 4,9 m x 7,5 m Minimum area

Equipment measurements 1,9 m x 1,39 m x 2,31 m

1,5 m Free fall height: 54 kg Load capacity: Max. number of users:

Fall zone: EN 1177 null, 15 m<sup>2</sup> Designation: exterior Availability of spare parts: supplied by the Certificate of Compliance: ČSN EN 1176 - 1, 2