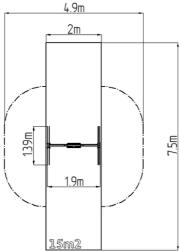

#### **Basic information**

Age category 2 - 15 years 4,9 m x 7,5 m Minimum area

Equipment measurements 1,9 m x 1,39 m x 2,31 m

1,5 m Free fall height: 54 kg Load capacity: Max. number of users:

Fall zone: EN 1177 null, 15 m<sup>2</sup> Designation: exterior Availability of spare parts: supplied by the Certificate of Compliance: ČSN EN 1176 - 1, 2