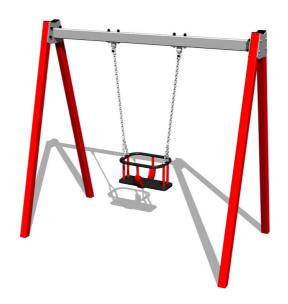

# Chain swing RH6112KR - Red (f.h. 1,0 m)

Product type RH-6112KR-10

#### **Material**

Metal units - structural steel

Seat - rubber with an aluminum insert

## **Description**

The Baby seat baby is made of rubber and is reinforced with an aluminum insert. The chains are stainless steel, resulting in a very prolonged service life of the product.

All fastening material is galvanized or stainless steel.

## **Equipment**

1x Seat Baby. We offer three color variants of the support structure - red, blue and brown.