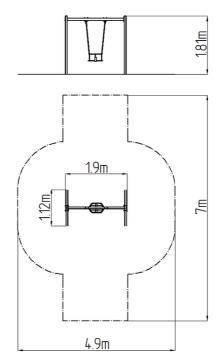

### **Basic information**

Age category 2 - 15 years Minimum area 4,9 m x 7 m

Equipment measurements 1,9 m x 1,12 m x 1,81 m

Free fall height:

Load capacity:

Max. number of users:

Fall zone: EN 1177

Designation: