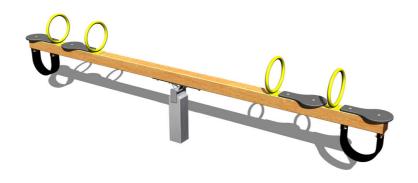

# Four seat seesaw VH401D

Product type VH-401D-10

### **Basic information**

Age category 2 - 10 years Minimum area 6,7 m x 2,3 m

3,68 m x 0,29 m x 0,91 m **Equipment measurements** 

Free fall height: 1 m 216 kg Load capacity: Max. number of users: 4 Fall zone: EN 1177 null Designation: exterior Availability of spare parts: supplied by the Certificate of Compliance: ČSN EN 1176 - 1, 6

#### **Material**

Metal units - structural steel

Seats - HPL

Wooden units - thick glued wooden supports

## **Description**

The seesaw beam is made from a glued wooden support and is secured to the steel structure with carriage bolts. The construction is protected against corrosion by hot-dip galvanizing and is fixed in a concrete bed. The wooden support is impregnated and coated with a triple layer of lacquer, which meets the terms and conditions of the EN71/3 Standard (safe for children's toys). The seats are made from HPL (High-pressure laminate, which is characterised by high colour stability and water resistance). The handles are zinc coated or duplex powder coated with coat curing according to RAL to prevent corrosion. All fastening material is galvanized or stainless steel. The swing is constructed with durability and long life in mind. Impacts are dampened by rubber bushings.