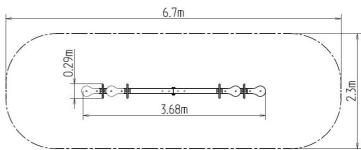

### **Basic information**

Age category 2 - 10 years Minimum area 6,7 m x 2,3 m

3,68 m x 0,29 m x 0,91 m **Equipment measurements** 

Free fall height: 1 m 216 kg Load capacity: Max. number of users: 4 Fall zone: EN 1177 null Designation: exterior Availability of spare parts: supplied by the Certificate of Compliance: ČSN EN 1176 - 1, 6