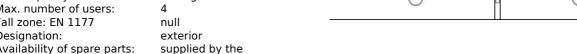

### **Basic information**

Age category 2 - 10 years Minimum area 6,7 m x 2,3 m

3,68 m x 0,29 m x 0,91 m **Equipment measurements** 

Free fall height: 1 m 216 kg Load capacity: Max. number of users: 4 Fall zone: EN 1177 null Designation: exterior Availability of spare parts: supplied by the Certificate of Compliance: ČSN EN 1176 - 1, 6