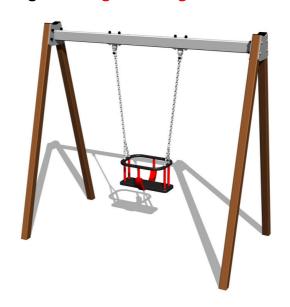

# Chain swing RH6112KW - Brown (f.h. 1,0 m)

Product type RH-6112KW-10

#### **Material**

Metal units - structural steel Seat - rubber with an aluminum insert

# Finish

Duplex powder coated with coat curing Hot-dip galvanizing

## **Description**

The Baby seat baby is made of rubber and is reinforced with an aluminum insert. The chains are stainless steel, resulting in a very prolonged service life of the product.

All fastening material is galvanized or stainless steel.

### **Equipment**

1x Seat Baby. We offer three color variants of the support structure - red, blue and brown.