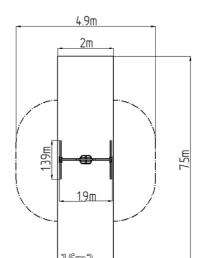

### **Basic information**

Age category 2 - 15 years Minimum area 4,9 m x 7,5 m

Equipment measurements 1,9 m x 1,39 m x 2,31 m

Free fall height: 1,5 m
Load capacity: 54 kg
Max. number of users: 1

Fall zone: EN 1177 null, 15 m<sup>2</sup>
Designation: exterior
Availability of spare parts: supplied by the
Certificate of Compliance: ČSN EN 1176 - 1, 2