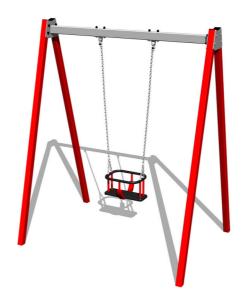

# Chain swing RH6112KR - Red (f.h. 1,5 m)

Product type RH-6112KR-15

#### **Material**

Metal units - structural steel

Seat - rubber with an aluminum insert

## **Description**

The Baby seat baby is made of rubber and is reinforced with an aluminum insert. The chains are stainless steel, resulting in a very prolonged service life of the product.

All fastening material is galvanized or stainless steel.

#### **Equipment**

1x Seat Baby. We offer three color variants of the support structure - red, blue and brown.