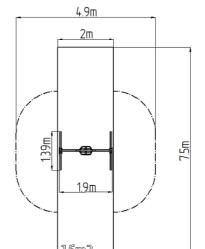

### **Basic information**

Age category 2 - 15 years Minimum area 4,9 m x 7,5 m

Equipment measurements 1,9 m x 1,39 m x 2,31 m

Free fall height: 1,5 m
Load capacity: 54 kg
Max. number of users: 1

Fall zone: EN 1177 null, 15 m²
Designation: exterior
Availability of spare parts: supplied by the
Certificate of Compliance: ČSN EN 1176 - 1, 2