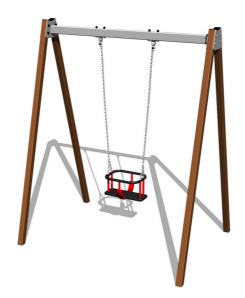

# Chain swing RH6112KW - Brown (f.h. 1,5 m)

Product type RH-6112KW-15

#### **Material**

Metal units - structural steel

Seat - rubber with an aluminum insert

## Finish

Duplex powder coated with coat curing Hot-dip galvanizing

#### **Equipment**

1x Seat Baby. We offer three color variants of the support structure - red, blue and brown.