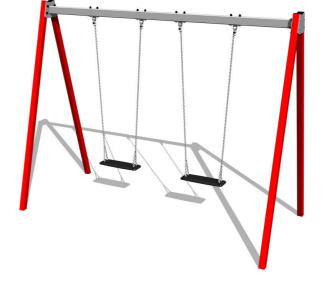

# Twin chain swing RH6211KR - Red (f.h. 1,5 m)

Product type

RH-6211KR-15

#### Description

The support structure of the swing is made from structural steel, which is zinc coated or duplex powder coated with coat curing according to RAL to prevent corrosion and is fixed in a concrete bed. The Normal seat is made of aluminum, covered with a soft and comfortable rubber. The chains are stainless steel, resulting in a very prolonged service life of the product. All fastening material is galvanized or stainless steel.

#### Equipment

2x Seat Normal. We offer three color variants of the support structure - red, blue and brown.

We reserve the right to change products without prior notice, which will, from our point of view, improve quality. The pictures are only informative and the products shown may differ from the products that we currently supply. We also reserve the right to make printing errors and assume no responsibility for their possible consequences. Otherwise, our terms and conditions apply.