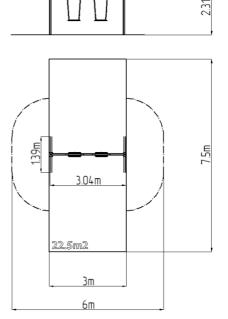

## **Basic information**

| Age category           | 2 - 15 years              |
|------------------------|---------------------------|
| Minimum area           | 6 m x 7,5 m               |
| Equipment measurements | 3,04 m x 1,39 m x 2,31 m  |
| Free fall height:      | 1,5 m                     |
| Load capacity:         | 108 kg                    |
| Max. number of users:  | 2                         |
| Fall zone: EN 1177     | null, 22,5 m <sup>2</sup> |
| Designation:           | exterior                  |
|                        |                           |