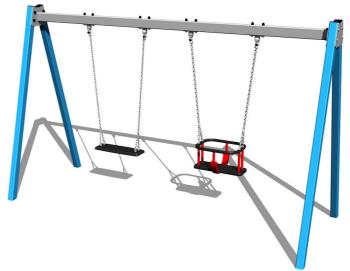

## **Description**

The support structure of the swing is made from structural steel, which is zinc coated or duplex powder coated with coat curing according to RAL to prevent corrosion and is fixed in a concrete bed. The Baby seat is made of rubber and is reinforced with an aluminum insert. The Normal seat is made of aluminum, covered with a soft and comfortable rubber. The chains are stainless steel, resulting in a very prolonged service life of the product. All fastening material is galvanized or stainless steel.

#### **Equipment**

1x Seat Baby, 1x Seat Normal. We offer three color variants of the support structure - red, blue and brown.