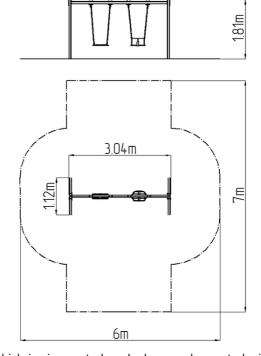

### **Basic information**

Age category 2 - 15 years Minimum area 6 m x 7 m

Equipment measurements 3,04 m x 1,12 m x 1,81 m

Free fall height:

Load capacity:

Max. number of users:

Fall zone: EN 1177

Designation: