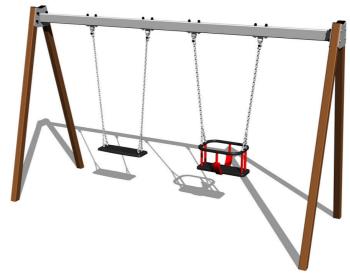

# Twin chain swing RH6212KW - Brown (f.h. 1,0 m)

Product type RH-6212KW-10

#### **Equipment**

1x Seat Baby, 1x Seat Normal. We offer three color variants of the support structure - red, blue and brown.