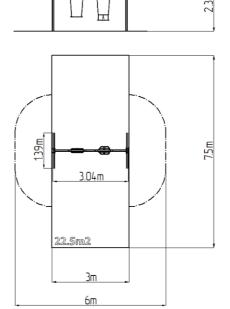

### **Basic information**

| Age category                 | 2 - 15 years                          |
|------------------------------|---------------------------------------|
| Minimum area                 | 6 m x 7,5 m                           |
| Equipment measurements       | 3,04 m x 1,39 m x 2,31 m              |
| Free fall height:            | 1,5 m                                 |
| Load capacity:               | 108 kg                                |
| Max. number of users:        | 2                                     |
| Fall zone: EN 1177           | null, 22,5 m <sup>2</sup>             |
| Designation:                 | exterior                              |
| Availability of spare parts: | supplied by the                       |
|                              | supplied by the<br>ČSN EN 1176 - 1, 2 |