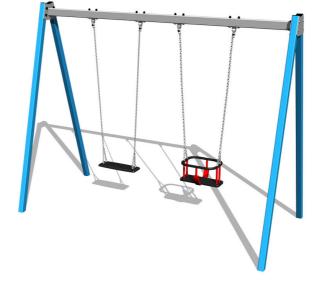

# Twin chain swing RH6212KB - Blue (f.h. 1,5 m)

Product type

RH-6212KB-15

#### Description

The support structure of the swing is made from structural steel, which is zinc coated or duplex powder coated with coat curing according to RAL to prevent corrosion and is fixed in a concrete bed. The Baby seat is made of rubber and is reinforced with an aluminum insert. The Normal seat is made of aluminum, covered with a soft and comfortable rubber. The chains are stainless steel, resulting in a very prolonged service life of the product. All fastening material is galvanized or stainless steel.

#### Equipment

1x Seat Baby, 1x Seat Normal. We offer three color variants of the support structure - red, blue and brown.

We reserve the right to change products without prior notice, which will, from our point of view, improve quality. The pictures are only informative and the products shown may differ from the products that we currently supply. We also reserve the right to make printing errors and assume no responsibility for their possible consequences. Otherwise, our terms and conditions apply.