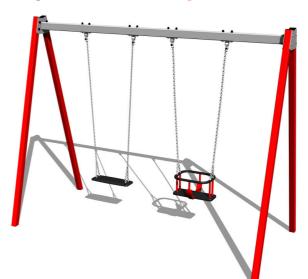

# Twin chain swing RH6212KR - Red (f.h. 1,5 m)

Product type RH-6212KR-15

### **Basic information**

Age category 2 - 15 years Minimum area 6 m x 7,5 m

Equipment measurements 3,04 m x 1,39 m x 2,31 m

Free fall height: 1,5 m
Load capacity: 108 kg
Max. number of users: 2

Fall zone: EN 1177 null, 22,5 m²
Designation: exterior
Availability of spare parts: supplied by the
Certificate of Compliance: ČSN EN 1176 - 1, 2

## **Description**

3.04m 3.04m 22.5m2 3m

The support structure of the swing is made from structural steel, which is zinc coated or duplex powder coated with coat curing according to RAL to prevent corrosion and is fixed in a concrete bed. The Baby seat is made of rubber and is reinforced with an aluminum insert. The Normal seat is made of aluminum, covered with a soft and comfortable rubber. The chains are stainless steel, resulting in a very prolonged service life of the product. All fastening material is galvanized or stainless steel.

## **Equipment**

1x Seat Baby, 1x Seat Normal. We offer three color variants of the support structure - red, blue and brown.