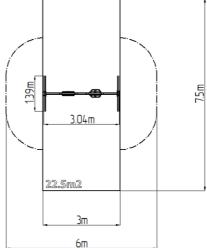

### **Basic information**

Age category 2 - 15 years Minimum area 6 m x 7,5 m

Equipment measurements 3,04 m x 1,39 m x 2,31 m

Free fall height: 1,5 m
Load capacity: 108 kg
Max. number of users: 2

Fall zone: EN 1177 null, 22,5 m²
Designation: exterior
Availability of spare parts: supplied by the
Certificate of Compliance: ČSN EN 1176 - 1, 2