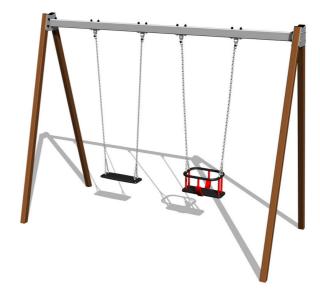

# Twin chain swing RH6212KW - Brown (f.h. 1,5 m)

Product type RH-6212KW-15

# **Description**

The support structure of the swing is made from structural steel, which is zinc coated and KOMAXIT powder coated according to the RAL colour chart and is fixed in a concrete bed. The Baby seat is made of rubber and is reinforced with an aluminum insert. The Normal seat is made of aluminum, covered with a soft and comfortable rubber. The chains are stainless steel, resulting in a very prolonged service life of the product. All fastening material is galvanized or stainless steel.

#### **Equipment**

1x Seat Baby, 1x Seat Normal. We offer three color variants of the support structure - red, blue and brown.