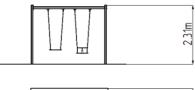

### **Basic information**

Age category 2 - 15 years Minimum area 6 m x 7,5 m

Equipment measurements 3,04 m x 1,39 m x 2,31 m

Free fall height: 1,5 m
Load capacity: 108 kg
Max. number of users: 2

Fall zone: EN 1177 null, 22,5 m²
Designation: exterior
Availability of spare parts: supplied by the
Certificate of Compliance: ČSN EN 1176 - 1, 2