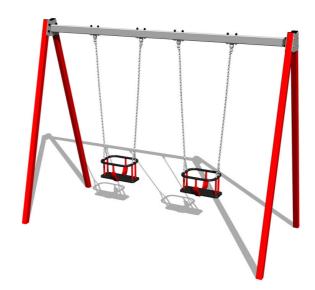

# Twin chain swing RH6213KR - Red (f.h. 1,5 m)

Product type RH-6213KR-15

#### **Basic information**

Age category 2 - 15 years Minimum area 6 m x 7,5 m

Equipment measurements 3,04 m x 1,39 m x 2,31 m

Free fall height: 1,5 m
Load capacity: 108 kg
Max. number of users: 2

Fall zone: EN 1177 null, 22,5 m²
Designation: exterior
Availability of spare parts: supplied by the
Certificate of Compliance: ČSN EN 1176 - 1, 2

#### Material

Metal units - structural steel

Seat - rubber with an aluminum insert

### **Finish**

Duplex powder coated with coat curing Hot-dip galvanizing

Description

The support structure of the swing is made from structural steel, which is zinc coated or duplex powder coated with coat curing according to RAL to prevent corrosion and is fixed in a concrete bed. The Baby seat is made of rubber and is reinforced with an aluminum insert. The chains are stainless steel, resulting in a very prolonged service life of the product. All fastening material is galvanized or stainless steel.

## **Equipment**

2x Seat Baby. We offer three color variants of the support structure - red, blue and brown.