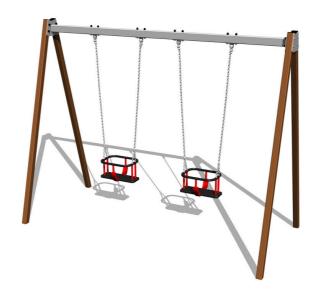

# Twin chain swing RH6213KW - Brown (f.h. 1,5 m)

Product type RH-6213KW-15

## **Description**

The support structure of the swing is made from structural steel, which is zinc coated or duplex powder coated with coat curing according to RAL to prevent corrosion and is fixed in a concrete bed. The Baby seat is made of rubber and is reinforced with an aluminum insert. The chains are stainless steel, resulting in a very prolonged service life of the product. All fastening material is galvanized or stainless steel.

## **Equipment**

2x Seat Baby. We offer three color variants of the support structure - red, blue and brown.