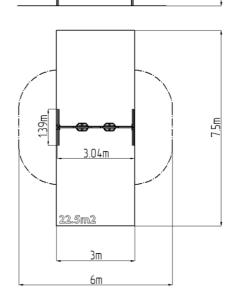

### **Basic information**

Age category 2 - 15 years Minimum area 6 m x 7,5 m

Equipment measurements 3,04 m x 1,39 m x 2,31 m

Free fall height: 1,5 m
Load capacity: 108 kg
Max. number of users: 2

Fall zone: EN 1177 null, 22,5 m²
Designation: exterior
Availability of spare parts: supplied by the
Certificate of Compliance: ČSN EN 1176 - 1, 2