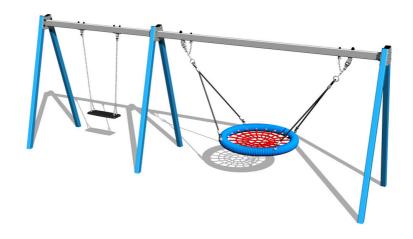

# Twin chain swing RH6221KB - Blue (f.h. 1,0 m)

Product type RH-6221KB-10

# **Description**

The support structure of the swing is made from structural steel, which is zinc coated or duplex powder coated with coat curing according to RAL to prevent corrosion and is fixed in a concrete bed.

The swing is hung on a metal girder using galvanized chains. The "Bird's Nest" seat is made from polypropylene rope with heavy duty fibres. The hanging ropes are made using HERKULES material (16 mm thick ropes made from polypropylene with a steel internal core). The Normal seat is made of aluminum, covered with a soft and comfortable rubber. All fastening material is galvanized or stainless steel.

#### **Equipment**

1x The "Bird's Nest", 1x Normal seat.

We offer three color variants of the support structure - red, blue and brown.