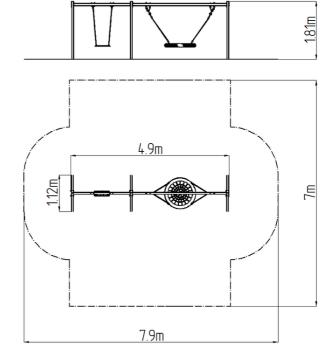

## **Basic information**

Age category 2 - 15 years Minimum area 7,9 m x 7 m

Equipment measurements 4,9 m x 1,12 m x 1,81 m

Free fall height:

Load capacity:

Max. number of users:

Fall zone: EN 1177

Designation: