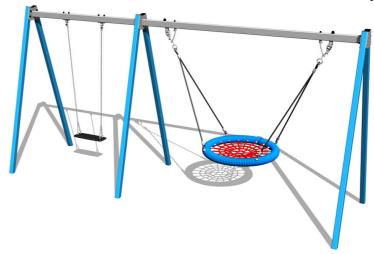

# Twin chain swing RH6221KB - Blue (f.h. 1,5 m)

Product type RH-6221KB-15

#### **Equipment**

1x The "Bird's Nest", 1x Normal seat.

We offer three color variants of the support structure - red, blue and brown.