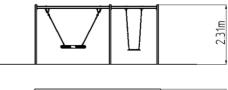

## **Basic information**

Age category 2 - 15 years 7,9 m x 7,5 m Minimum area

**Equipment measurements** 4,9 m x 1,39 m x 2,31 m

Free fall height: 1,5 m 324 kg Load capacity: Max. number of users: 6

Fall zone: EN 1177 null, 37,5 m<sup>2</sup> Designation: exterior Availability of spare parts: supplied by the Certificate of Compliance: ČSN EN 1176 - 1, 2