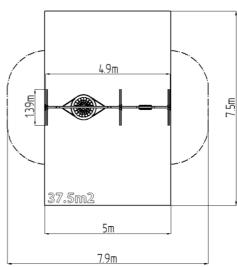

## **Basic information**

Age category 2 - 15 years 7,9 m x 7,5 m Minimum area

**Equipment measurements** 4,9 m x 1,39 m x 2,31 m

Free fall height: 1,5 m 324 kg Load capacity: Max. number of users: 6

Fall zone: EN 1177 null, 37,5 m<sup>2</sup> Designation: exterior Availability of spare parts: supplied by the Certificate of Compliance: ČSN EN 1176 - 1, 2