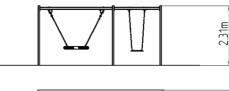

## **Basic information**

Age category 2 - 15 years 7,9 m x 7,5 m Minimum area

**Equipment measurements** 4,9 m x 1,39 m x 2,31 m

Free fall height: 1,5 m 324 kg Load capacity: Max. number of users: 6

Fall zone: EN 1177 null, 37,5 m<sup>2</sup> Designation: exterior Availability of spare parts: supplied by the Certificate of Compliance: ČSN EN 1176 - 1, 2