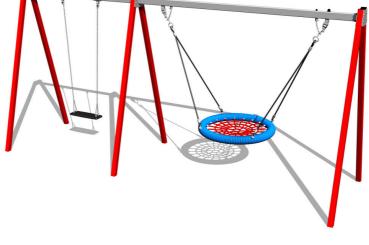

## **Equipment**

1x The "Bird's Nest", 1x Normal seat.

We offer three color variants of the support structure - red, blue and brown.