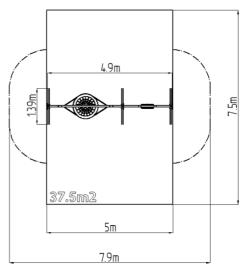

## **Basic information**

Age category 2 - 15 years 7,9 m x 7,5 m Minimum area

**Equipment measurements** 4,9 m x 1,39 m x 2,31 m

Free fall height: 1,5 m 324 kg Load capacity: Max. number of users: 6

Fall zone: EN 1177 null, 37,5 m<sup>2</sup> Designation: exterior Availability of spare parts: supplied by the Certificate of Compliance: ČSN EN 1176 - 1, 2