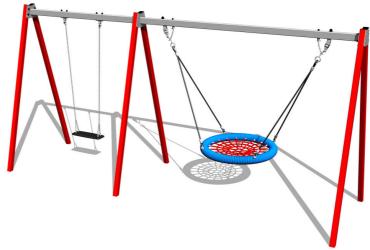

## **Equipment**

1x The "Bird's Nest", 1x Normal seat.

We offer three color variants of the support structure - red, blue and brown.