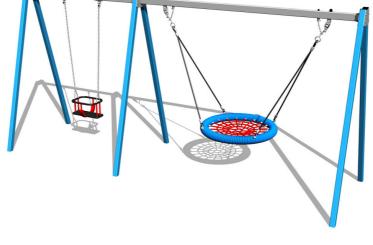

# Twin chain swing RH6222KB - Blue (f.h. 1,5 m)

Product type RH-6222KB-15

## **Equipment**

1x The "Bird's Nest", 1x Baby seat.

We offer three color variants of the support structure - red, blue and brown.