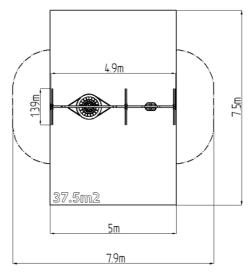

#### **Basic information**

Age category 2 - 15 years 7,9 m x 7,5 m Minimum area

**Equipment measurements** 4,9 m x 1,39 m x 2,31 m

Free fall height: 1.5 m Max. number of users:

Fall zone: EN 1177 null, 37,5 m<sup>2</sup> Availability of spare parts: supplied by the Certificate of Compliance: ČSN EN 1176-1 ed.2