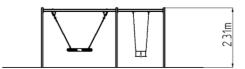

#### **Basic information**

Age category 2 - 15 years 7,9 m x 7,5 m Minimum area

**Equipment measurements** 4,9 m x 1,39 m x 2,31 m

Free fall height: 1.5 m Max. number of users:

Fall zone: EN 1177 null, 37,5 m<sup>2</sup> Availability of spare parts: supplied by the Certificate of Compliance: ČSN EN 1176-1 ed.2