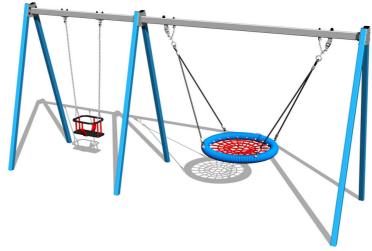

# Twin chain swing RH6222KB - Blue (f.h. 1,5 m)

Product type RH-6222KB-15

## **Equipment**

1x The "Bird's Nest", 1x Baby seat.

We offer three color variants of the support structure - red, blue and brown.