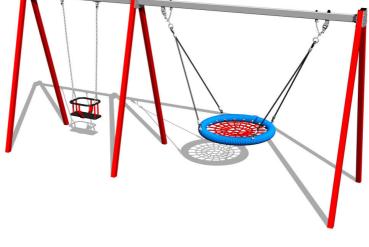

# Twin chain swing RH6222KR - Red (f.h. 1,5 m)

Product type RH-6222KR-15

## **Equipment**

1x The "Bird's Nest", 1x Baby seat.

We offer three color variants of the support structure - red, blue and brown.