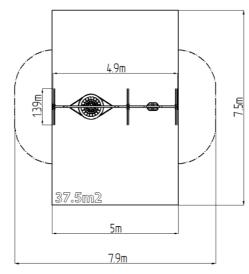

## **Basic information**

Age category 2 - 15 years 7,9 m x 7,5 m Minimum area

**Equipment measurements** 4,9 m x 1,39 m x 2,31 m

Free fall height: 1,5 m 324 kg Load capacity: Max. number of users: 6

Fall zone: EN 1177 null, 37,5 m<sup>2</sup> Designation: exterior Availability of spare parts: supplied by the Certificate of Compliance: ČSN EN 1176 - 1, 2