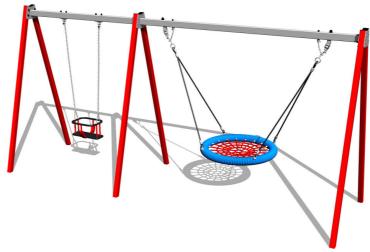

# Twin chain swing RH6222KR - Red (f.h. 1,5 m)

Product type RH-6222KR-15

## **Equipment**

1x The "Bird's Nest", 1x Baby seat.

We offer three color variants of the support structure - red, blue and brown.