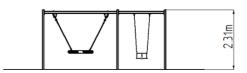

## **Basic information**

Age category 2 - 15 years 7,9 m x 7,5 m Minimum area

**Equipment measurements** 4,9 m x 1,39 m x 2,31 m

Free fall height: 1,5 m 324 kg Load capacity: Max. number of users: 6

Fall zone: EN 1177 null, 37,5 m<sup>2</sup> Designation: exterior Availability of spare parts: supplied by the Certificate of Compliance: ČSN EN 1176 - 1, 2