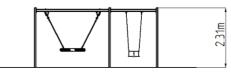

## **Basic information**

Age category 2 - 15 years 7,9 m x 7,5 m Minimum area

**Equipment measurements** 4,9 m x 1,39 m x 2,31 m

Free fall height: 1,5 m 324 kg Load capacity: Max. number of users: 6

Fall zone: EN 1177 null, 37,5 m<sup>2</sup> Designation: exterior Availability of spare parts: supplied by the Certificate of Compliance: ČSN EN 1176 - 1, 2