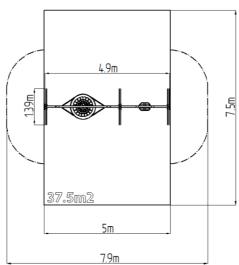

## **Basic information**

Age category 2 - 15 years 7,9 m x 7,5 m Minimum area

**Equipment measurements** 4,9 m x 1,39 m x 2,31 m

Free fall height: 1,5 m 324 kg Load capacity: Max. number of users: 6

Fall zone: EN 1177 null, 37,5 m<sup>2</sup> Designation: exterior Availability of spare parts: supplied by the Certificate of Compliance: ČSN EN 1176 - 1, 2