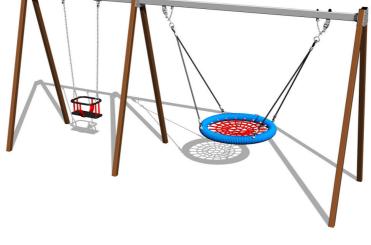

# Twin chain swing RH6222KW - Brown (f.h. 1,5 m)

Product type RH-6222KW-15

#### Material

Metal units - structural steel

The "Bird's Nest" seat - polypropylene rope with heavy

duty fibres

The hanging ropes - polypropylene with a steel internal

Seat - rubber with an aluminum insert

The swing is hung on a metal girder using galvanized chains. The "Bird's Nest" seat is made from polypropylene rope with heavy duty fibres. The hanging ropes are made using HERKULES material (16 mm thick ropes made from polypropylene with a steel internal core). The Baby seat baby is made of rubber and is reinforced with an aluminum insert. All fastening material is galvanized or stainless steel.

#### **Equipment**

1x The "Bird's Nest", 1x Baby seat.

We offer three color variants of the support structure - red, blue and brown.