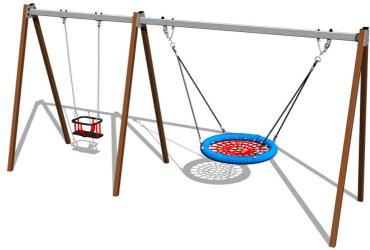

# Twin chain swing RH6222KW - Brown (f.h. 1,5 m)

Product type RH-6222KW-15

#### Material

Metal units - structural steel

The "Bird's Nest" seat - polypropylene rope with heavy

duty fibres

The hanging ropes - polypropylene with a steel internal

Seat - rubber with an aluminum insert

The swing is hung on a metal girder using galvanized chains. The "Bird's Nest" seat is made from polypropylene rope with heavy duty fibres. The hanging ropes are made using HERKULES material (16 mm thick ropes made from polypropylene with a steel internal core). The Baby seat baby is made of rubber and is reinforced with an aluminum insert. All fastening material is galvanized or stainless steel.

#### **Equipment**

1x The "Bird's Nest", 1x Baby seat.

We offer three color variants of the support structure - red, blue and brown.