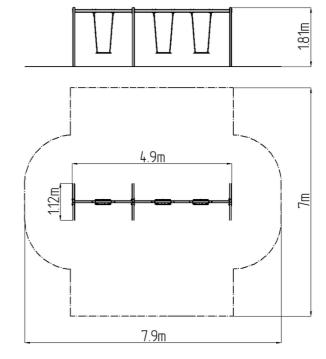

#### **Basic information**

Age category 2 - 15 years Minimum area 7,9 m x 7 m

Equipment measurements 4,9 m x 1,12 m x 1,81 m

Free fall height:

Load capacity:

Max. number of users:

Fall zone: EN 1177

Designation: