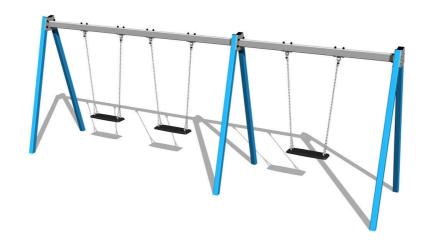

# Triple chain swing RH6311KB - Blue (f.h. 1,0 m)

Product type RH-6311KB-10

#### **Description**

The support structure of the swing is made from structural steel, which is zinc coated or duplex powder coated with coat curing according to RAL to prevent corrosion and is fixed in a concrete bed. The Normal seat is made of aluminum, covered with a soft and comfortable rubber. The chains are stainless steel, resulting in a very prolonged service life of the product. All fastening material is galvanized or stainless steel.

#### **Equipment**

3x Seat Normal. We offer three color variants of the support structure - red, blue and brown.