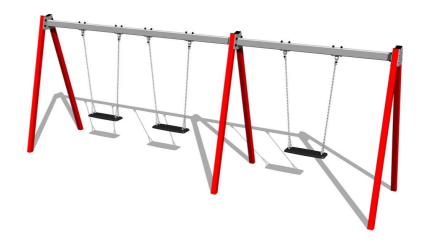

# Triple chain swing RH6311KR - Red (f.h. 1,0 m)

Product type RH-6311KR-10

#### **Basic information**

Age category 2 - 15 years Minimum area 7,9 m x 7 m

Equipment measurements 4,9 m x 1,12 m x 1,81 m

Free fall height:

Load capacity:

Max. number of users:

Fall zone: EN 1177

Designation:

#### **Description**

4.9m 4.9m

The support structure of the swing is made from structural steel, which is zinc coated or duplex powder coated with coat curing according to RAL to prevent corrosion and is fixed in a concrete bed. The Normal seat is made of aluminum, covered with a soft and comfortable rubber. The chains are stainless steel, resulting in a very prolonged service life of the product. All fastening material is galvanized or stainless steel.

## **Equipment**

3x Seat Normal. We offer three color variants of the support structure - red, blue and brown.