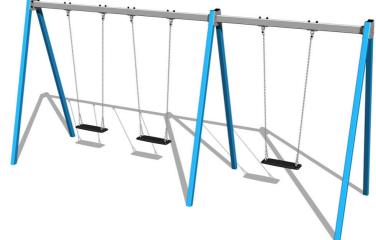

## Triple chain swing RH6311KB - Blue (f.h. 1,5 m)

Product type

RH-6311KB-15

#### Description

The support structure of the swing is made from structural steel, which is zinc coated or duplex powder coated with coat curing according to RAL to prevent corrosion and is fixed in a concrete bed. The Normal seat is made of aluminum, covered with a soft and comfortable rubber. The chains are stainless steel, resulting in a very prolonged service life of the product. All fastening material is galvanized or stainless steel.

### Equipment

3x Seat Normal. We offer three color variants of the support structure - red, blue and brown.

We reserve the right to change products without prior notice, which will, from our point of view, improve quality. The pictures are only informative and the products shown may differ from the products that we currently supply. We also reserve the right to make printing errors and assume no responsibility for their possible consequences. Otherwise, our terms and conditions apply.