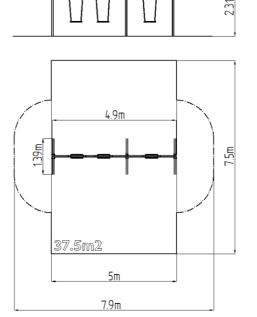

## **Basic information**

| Age category                 | 2 - 15 years              |
|------------------------------|---------------------------|
| Minimum area                 | 7,9 m x 7,5 m             |
| Equipment measurements       | 4,9 m x 1,39 m x 2,31 m   |
| Free fall height:            | 1,5 m                     |
| Load capacity:               | 162 kg                    |
| Max. number of users:        | 3                         |
| Fall zone: EN 1177           | null, 37,5 m <sup>2</sup> |
| Designation:                 | exterior                  |
| Availability of spare parts: | supplied by the           |
| Designation:                 | exterior                  |
| Availability of spare parts: | supplied by the           |
| Certificate of Compliance:   | ČSN EN 1176 - 1, 2        |