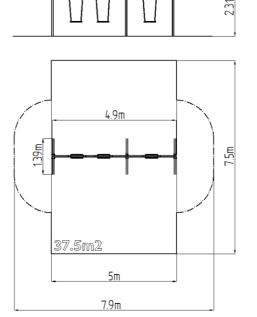

## **Basic information**

| Age category           | 2 - 15 years             |
|------------------------|--------------------------|
| Minimum area           | 7,9 m x 7,5 m            |
| Equipment measurements | 4,9 m x 1,39 m x 2,31 m  |
| Free fall height:      | 1,5 m                    |
| Load capacity:         | 162 kg                   |
| Max. number of users:  | 3                        |
| Fall zone: EN 1177     | null 37 5 m <sup>2</sup> |
|                        | 5                        |