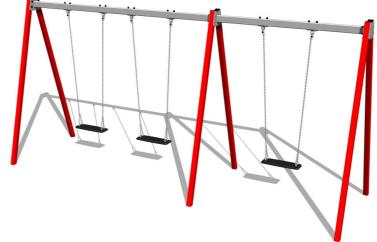

# Triple chain swing RH6311KR - Red (f.h. 1,5 m)

Product type

RH-6311KR-15

#### Description

The support structure of the swing is made from structural steel, which is zinc coated or duplex powder coated with coat curing according to RAL to prevent corrosion and is fixed in a concrete bed. The Normal seat is made of aluminum, covered with a soft and comfortable rubber. The chains are stainless steel, resulting in a very prolonged service life of the product. All fastening material is galvanized or stainless steel.

#### Equipment

3x Seat Normal. We offer three color variants of the support structure - red, blue and brown.

We reserve the right to change products without prior notice, which will, from our point of view, improve quality. The pictures are only informative and the products shown may differ from the products that we currently supply. We also reserve the right to make printing errors and assume no responsibility for their possible consequences. Otherwise, our terms and conditions apply. 02.05.2025