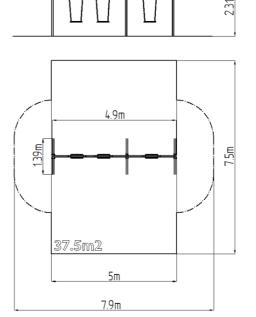

## **Basic information**

| Age category                 | 2 - 15 years              |
|------------------------------|---------------------------|
| Minimum area                 | 7,9 m x 7,5 m             |
| Equipment measurements       | 4,9 m x 1,39 m x 2,31 m   |
| Free fall height:            | 1,5 m                     |
| Load capacity:               | 162 kg                    |
| Max. number of users:        | 3                         |
| Fall zone: EN 1177           | null, 37,5 m <sup>2</sup> |
| Designation:                 | exterior                  |
| Availability of spare parts: | supplied by the           |
| 5                            |                           |