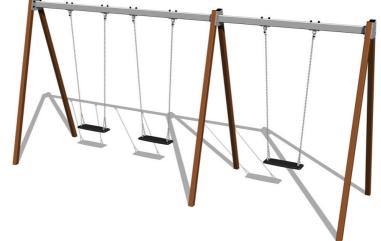

# Triple chain swing RH6311KW - Brown (f.h. 1,5 m)

Product type

RH-6311KW-15

#### Description

The support structure of the swing is made from structural steel, which is zinc coated or duplex powder coated with coat curing according to RAL to prevent corrosion and is fixed in a concrete bed. The Normal seat is made of aluminum, covered with a soft and comfortable rubber. The chains are stainless steel, resulting in a very prolonged service life of the product. All fastening material is galvanized or stainless steel.

#### Equipment

3x Seat Normal. We offer three color variants of the support structure - red, blue and brown.

We reserve the right to change products without prior notice, which will, from our point of view, improve quality. The pictures are only informative and the products shown may differ from the products that we currently supply. We also reserve the right to make printing errors and assume no responsibility for their possible consequences. Otherwise, our terms and conditions apply. 02.05.2025