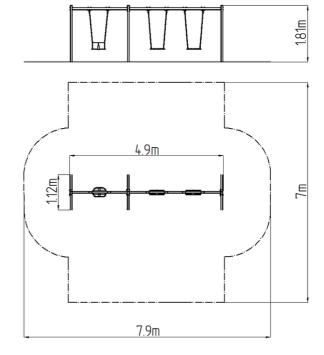

### **Basic information**

Age category 2 - 15 years Minimum area 7,9 m x 7 m

Equipment measurements 4,9 m x 1,12 m x 1,81 m

Free fall height:

Load capacity:

Max. number of users:

Fall zone: EN 1177

Designation: