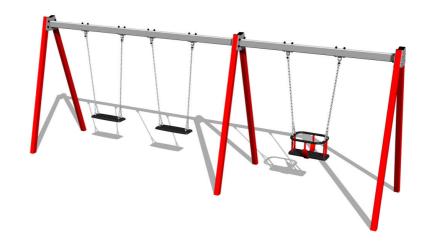

# Triple chain swing RH6312KR - Red (f.h. 1,0 m)

Product type RH-6312KR-10

## Description

The support structure of the swing is made from structural steel, which is zinc coated or duplex powder coated with coat curing according to RAL to prevent corrosion and is fixed in a concrete bed. The Baby seat is made of rubber and is reinforced with an aluminum insert. The Normal seat is made of aluminum, covered with a soft and comfortable rubber. The chains are stainless steel, resulting in a very prolonged service life of the product. All fastening material is galvanized or stainless steel.

## **Equipment**

1x Seat Baby, 2x Seat Normal. We offer three color variants of the support structure - red, blue and brown.