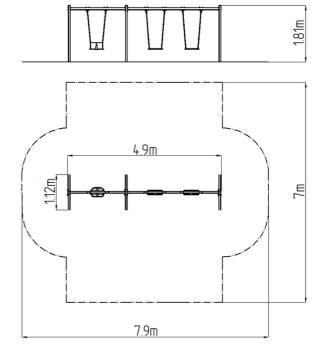

### **Basic information**

Age category 2 - 15 years Minimum area 7,9 m x 7 m

Equipment measurements 4,9 m x 1,12 m x 1,81 m

Free fall height:

Load capacity:

Max. number of users:

Fall zone: EN 1177

Designation: