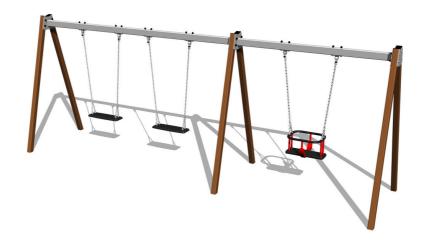

# Triple chain swing RH6312KW - Brown (f.h. 1,0 m)

Product type RH-6312KW-10

## Description

The support structure of the swing is made from structural steel, which is zinc coated or duplex powder coated with coat curing according to RAL to prevent corrosion and is fixed in a concrete bed. The Baby seat is made of rubber and is reinforced with an aluminum insert. The Normal seat is made of aluminum, covered with a soft and comfortable rubber. The chains are stainless steel, resulting in a very prolonged service life of the product. All fastening material is galvanized or stainless steel.

#### **Equipment**

1x Seat Baby, 2x Seat Normal. We offer three color variants of the support structure - red, blue and brown.