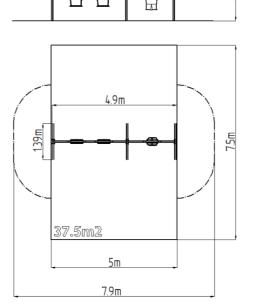

## **Basic information**

| Age category           | 2 - 15 years              |
|------------------------|---------------------------|
| Minimum area           | 7,9 m x 7,5 m             |
| Equipment measurements | 4,9 m x 1,39 m x 2,31 m   |
| Free fall height:      | 1,5 m                     |
| Load capacity:         | 162 kg                    |
| Max. number of users:  | 3                         |
| Fall zone: EN 1177     | null, 37,5 m <sup>2</sup> |
| Designation:           | exterior                  |
|                        |                           |