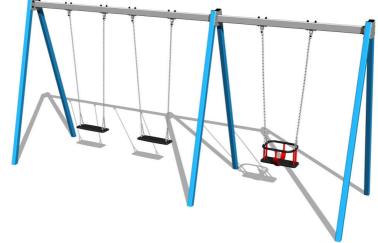

# Triple chain swing RH6312KB - Blue (f.h. 1,5 m)

Product type

RH-6312KB-15

#### Equipment

1x Seat Baby, 2x Seat Normal. We offer three color variants of the support structure - red, blue and brown.

We reserve the right to change products without prior notice, which will, from our point of view, improve quality. The pictures are only informative and the products shown may differ from the products that we currently supply. We also reserve the right to make printing errors and assume no responsibility for their possible consequences. Otherwise, our terms and conditions apply. 22.05.2025