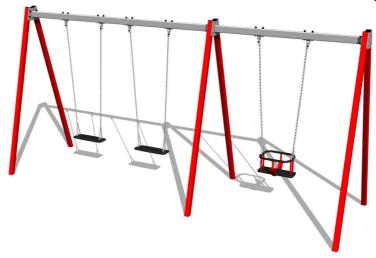

## **Description**

4.9m 4.9m 37.5m2

7.9m

The support structure of the swing is made from structural steel, which is zinc coated or duplex powder coated with coat curing according to RAL to prevent corrosion and is fixed in a concrete bed. The Baby seat is made of rubber and is reinforced with an aluminum insert. The Normal seat is made of aluminum, covered with a soft and comfortable rubber. The chains are stainless steel, resulting in a very prolonged service life of the product. All fastening material is galvanized or stainless steel.

## **Equipment**

1x Seat Baby, 2x Seat Normal. We offer three color variants of the support structure - red, blue and brown.