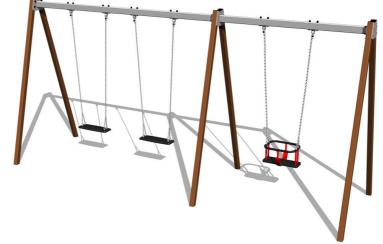

# Triple chain swing RH6312KW - Brown (f.h. 1,5 m)

Product type

RH-6312KW-15

#### Description

The support structure of the swing is made from structural steel, which is zinc coated or duplex powder coated with coat curing according to RAL to prevent corrosion and is fixed in a concrete bed. The Baby seat is made of rubber and is reinforced with an aluminum insert. The Normal seat is made of aluminum, covered with a soft and comfortable rubber. The chains are stainless steel, resulting in a very prolonged service life of the product. All fastening material is galvanized or stainless steel.

#### Equipment

1x Seat Baby, 2x Seat Normal. We offer three color variants of the support structure - red, blue and brown.

We reserve the right to change products without prior notice, which will, from our point of view, improve quality. The pictures are only informative and the products shown may differ from the products that we currently supply. We also reserve the right to make printing errors and assume no responsibility for their possible consequences. Otherwise, our terms and conditions apply.