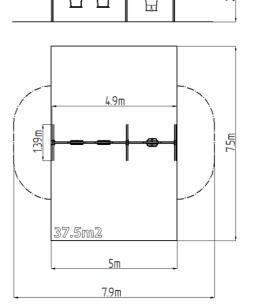

## **Basic information**

| Age category                 | 2 - 15 years              |
|------------------------------|---------------------------|
| Minimum area                 | 7,9 m x 7,5 m             |
| Equipment measurements       | 4,9 m x 1,39 m x 2,31 m   |
| Free fall height:            | 1,5 m                     |
| Load capacity:               | 162 kg                    |
| Max. number of users:        | 3                         |
| Fall zone: EN 1177           | null, 37,5 m <sup>2</sup> |
| Designation:                 | exterior                  |
| Availability of spare parts: | supplied by the           |
| Designation:                 | exterior                  |
| Availability of spare parts: | supplied by the           |
| Certificate of Compliance:   | ČSN EN 1176 - 1, 2        |