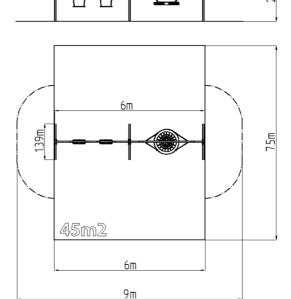

## **Basic information**

Age category 2 - 15 years Minimum area 9 m x 7,5 m

Equipment measurements 6 m x 1,39 m x 2,31 m

Free fall height: 1,5 m
Load capacity: 378 kg
Max. number of users: 7
Fall zone: EN 1177 null, 45 m²
Designation: exterior
Availability of spare parts: supplied by