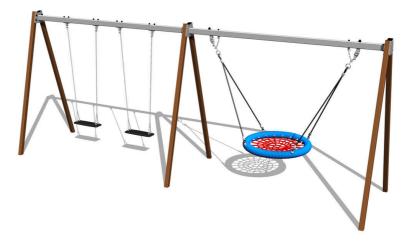

# Triple chain swing RH6321KW - Brown (f.h. 1,5 m)

Product type RH-6321KW-15

#### **Material**

Metal units - structural steel

The "Bird's Nest" seat - polypropylene rope with heavy

duty fibres

The hanging ropes - polypropylene with a steel internal

core

Seat Normal - aluminum, covered with a rubber

## Description

The support structure of the swing is made from structural steel, which is zinc coated or duplex powder coated with coat curing according to RAL to prevent corrosion and is fixed in a concrete bed.

The swing is hung on a metal girder using galvanized chains. The "Bird's Nest" seat is made from polypropylene rope with heavy duty fibres. The hanging ropes are made using HERKULES material (16 mm thick ropes made from polypropylene with a steel internal core). The Normal seat is made of aluminum, covered with a soft and comfortable rubber. All fastening material is galvanized or stainless steel.

#### **Equipment**

1x The "Bird's Nest", 2x Normal seat.

We offer three color variants of the support structure - red, blue and brown.