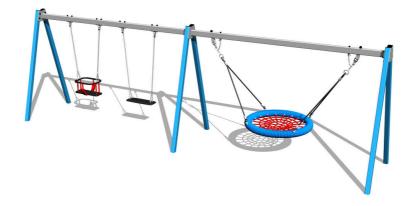

# Triple chain swing RH6322KB - Blue (f.h. 1,0 m)

Product type

RH-6322KB-10

| Basic i | inform | atior |
|---------|--------|-------|
|---------|--------|-------|

| Age category                 | 2 - 15 years          |
|------------------------------|-----------------------|
| Minimum area                 | 9 m x 7 m             |
| Equipment measurements       | 6 m x 1,12 m x 1,81 m |
| Free fall height:            | 1,0 m                 |
| Load capacity:               | 378 kg                |
| Max. number of users:        | 7                     |
| Fall zone: EN 1177           | null                  |
| Designation:                 | exterior              |
| Availability of spare parts: | supplied by the       |
| Certificate of Compliance:   | ČSN EN 1176 - 1, 2    |
|                              |                       |

#### Equipment

1x Normal seat, 1x The "Bird's Nest", 1x Baby seat.

We offer three color variants of the support structure - red, blue and brown.

We reserve the right to change products without prior notice, which will, from our point of view, improve quality. The pictures are only informative and the products shown may differ from the products that we currently supply. We also reserve the right to make printing errors and assume no responsibility for their possible consequences. Otherwise, our terms and conditions apply. 01.05.2025