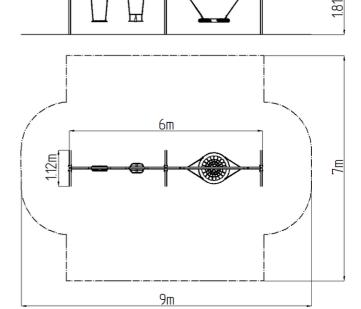

# Triple chain swing RH6322KB - Blue (f.h. 1,0 m)

Product type

RH-6322KB-10

| Basic i | inform | atior |
|---------|--------|-------|
|---------|--------|-------|

| Age category                 | 2 - 15 years          |
|------------------------------|-----------------------|
| Minimum area                 | 9 m x 7 m             |
| Equipment measurements       | 6 m x 1,12 m x 1,81 m |
| Free fall height:            | 1,0 m                 |
| Load capacity:               | 378 kg                |
| Max. number of users:        | 7                     |
| Fall zone: EN 1177           | null                  |
| Designation:                 | exterior              |
| Availability of spare parts: | supplied by the       |
| Certificate of Compliance:   | ČSN EN 1176 - 1, 2    |
|                              |                       |