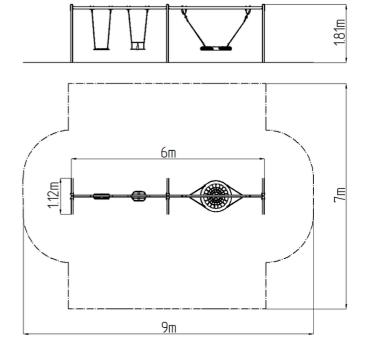

## **Basic information**

Age category 2 - 15 years Minimum area 9 m x 7 m

Equipment measurements 6 m x 1,12 m x 1,81 m

Free fall height:

Load capacity:

Max. number of users:

Fall zone: EN 1177

Designation: