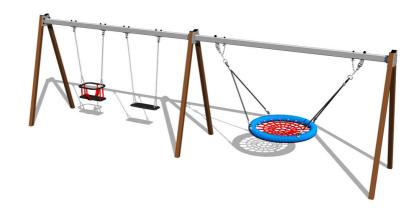

# Triple chain swing RH6322KW - Brown (f.h. 1 m)

Product type RH-6322KW-10

The swing is hung on a metal girder using galvanized chains. The "Bird's Nest" seat is made from polypropylene rope with heavy duty fibres. The hanging ropes are made using HERKULES material (16 mm thick ropes made from polypropylene with a steel internal core). The Normal seat is made of aluminum, covered with a soft and comfortable rubber. The Baby seat baby is made of rubber and is reinforced with an aluminum insert. All fastening material is galvanized or stainless steel.

#### **Equipment**

1x Normal seat, 1x The "Bird's Nest", 1x Baby seat.

We offer three color variants of the support structure - red, blue and brown.