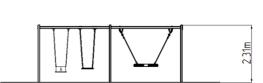

# Playground » Chain swings » 3-seat swings





## Triple chain swing RH6322KB - Blue (f.h. 1,5 m)

Product type

RH-6322KB-15

### **Basic information**

#### Material

Metal units - structural steel

The "Bird's Nest" seat - polypropylene rope with heavy duty fibres

The hanging ropes - polypropylene with a steel internal core

Seat - rubber with an aluminum insert

#### Finish

Duplex powder coated with coat curing Hot-dip galvanizing





#### Description

The support structure of the swing is made from structural steel, which is zinc coated or duplex powder coated with coat curing according to RAL to prevent corrosion and is fixed in a concrete bed.

The swing is hung on a metal girder using galvanized chains. The "Bird's Nest" seat is made from polypropylene rope with heavy duty fibres. The hanging ropes are made using HERKULES material (16 mm thick ropes made from polypropylene with a steel internal core). The Normal seat is made of aluminum, covered with a soft and comfortable rubber. The Baby seat baby is made of rubber and is reinforced with an aluminum insert. All fastening material is galvanized or stainless steel.

#### Equipment

1x Normal seat, 1x The "Bird's Nest", 1x Baby seat.

We offer three color variant