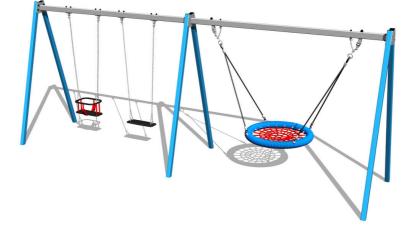

# Playground » Chain swings » 3-seat swings

## Triple chain swing RH6322KB - Blue (f.h. 1,5 m)

Product type

RH-6322KB-15

#### Equipment

1x Normal seat, 1x The "Bird's Nest", 1x Baby seat.

We offer three color variants of the support structure - red, blue and brown.

We reserve the right to change products without prior notice, which will, from our point of view, improve quality. The pictures are only informative and the products shown may differ from the products that we currently supply. We also reserve the right to make printing errors and assume no responsibility for their possible consequences. Otherwise, our terms and conditions apply. 01.05.2025