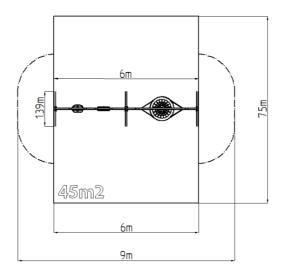

# Playground » Chain swings » 3-seat swings





## Triple chain swing RH6322KB - Blue (f.h. 1,5 m)

Product type

RH-6322KB-15

### **Basic information**

#### Material

Metal units - structural steel

The "Bird's Nest" seat - polypropylene rope with heavy duty fibres

The hanging ropes - polypropylene with a steel internal core

Seat - rubber with an aluminum insert

#### Finish

Duplex powder coated with coat curing Hot-dip galvanizing





#### Description

The support structure of the swing is made from structural steel, which is zinc coated or duplex powder coated with coat curing according to RAL to prevent corrosion and is fixed in a concrete bed.

The swing is hung on a metal girder using galvanized chains. The "Bird's Nest" seat is made from polypropylene rope with heavy duty fibres. The hanging ropes are made using HERKULES material (16 mm thick ropes made from polypropylene with a steel internal core). The Normal seat is made of aluminum, covered with a soft and comfortable rubber. The Baby seat baby is made of rubber and is reinforced with an aluminum insert. All fastening material is galvanized or stainless steel.

#### Equipment

1x Normal seat, 1x The "Bird's Nest", 1x Baby seat.

We offer three color variants