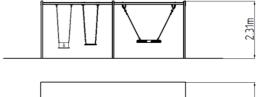

#### **Basic information**

Age category 2 - 15 years 9 m x 7,5 m Minimum area

**Equipment measurements** 6 m x 1,39 m x 2,31 m

Free fall height: 1.5 m 378 kg Load capacity: Max. number of users: Fall zone: EN 1177 null, 45 m<sup>2</sup> Designation: exterior Availability of spare parts: supplied by the