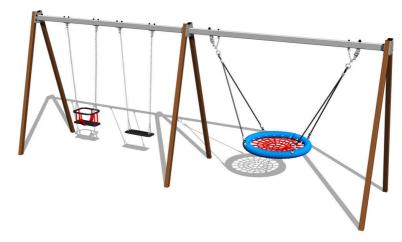

## Triple chain swing RH6322KW - Brown (f.h. 1,5 m)

Product type RH-6322KW-15

The swing is hung on a metal girder using galvanized chains. The "Bird's Nest" seat is made from polypropylene rope with heavy duty fibres. The hanging ropes are made using HERKULES material (16 mm thick ropes made from polypropylene with a steel internal core). The Normal seat is made of aluminum, covered with a soft and comfortable rubber. The Baby seat baby is made of rubber and is reinforced with an aluminum insert. All fastening material is galvanized or stainless steel.

### **Equipment**

1x Normal seat, 1x The "Bird's Nest", 1x Baby seat.

We offer three color variants of the support structure - red, blue and brown.