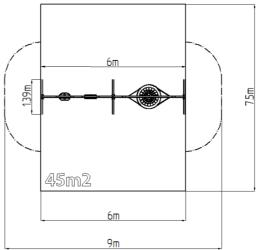

#### **Basic information**

Age category 2 - 15 years 9 m x 7,5 m Minimum area

**Equipment measurements** 6 m x 1,39 m x 2,31 m

Free fall height: 1.5 m 378 kg Load capacity: Max. number of users: Fall zone: EN 1177 null, 45 m<sup>2</sup> Designation: exterior Availability of spare parts: supplied by the