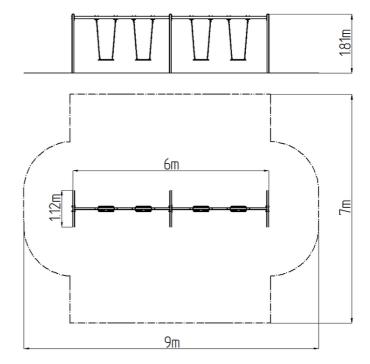

#### **Basic information**

Age category 2 - 15 years Minimum area 9 m x 7 m

Equipment measurements 6 m x 1,12 m x 1,81 m

Free fall height: 1,0 m
Load capacity: 216 kg
Max. number of users: 4
Fall zone: EN 1177 null
Designation: exterior
Availability of spare parts: supplied by the
Certificate of Compliance: ČSN EN 1176 - 1, 2