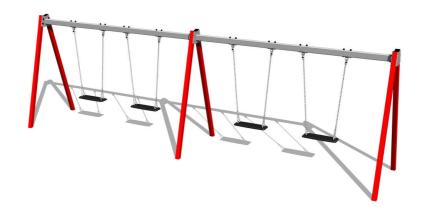

## Quadralupe chain swing RH6411KR - Red (f.h. 1,0 m)

Product type RH-6411KR-10

### Description

The support structure of the swing is made from structural steel, which is zinc coated and KOMAXIT powder coated according to the RAL colour chart and is fixed in a concrete bed. The Normal seat is made of aluminum, covered with a soft and comfortable rubber. The chains are stainless steel, resulting in a very prolonged service life of the product. All fastening material is galvanized or stainless steel.

#### **Equipment**

4x Seat Normal. We offer three color variants of the support structure - red, blue and brown.