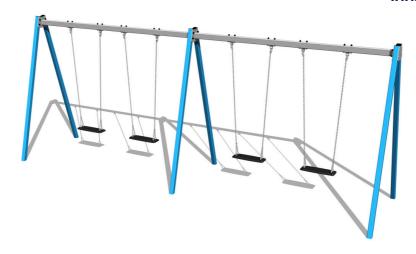

# Quadralupe chain swing RH6411KB - Blue (f.h. 1,5 m)

Product type RH-6411KB-15

#### **Description**

The support structure of the swing is made from structural steel, which is zinc coated or duplex powder coated with coat curing according to RAL to prevent corrosion and is fixed in a concrete bed. The Normal seat is made of aluminum, covered with a soft and comfortable rubber. The chains are stainless steel, resulting in a very prolonged service life of the product. All fastening material is galvanized or stainless steel.

## Equipment

4x Seat Normal. We offer three color variants of the support structure - red, blue and brown.