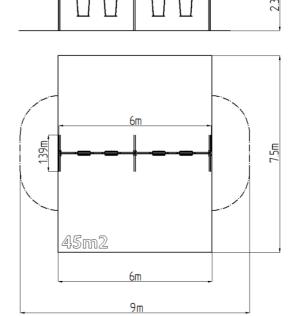

#### **Basic information**

Age category 2 - 15 years Minimum area 9 m x 7,5 m

Equipment measurements 6 m x 1,39 m x 2,31 m

Free fall height: 1,5 m
Load capacity: 216 kg
Max. number of users: 4
Fall zone: EN 1177 null, 45 m²
Designation: exterior