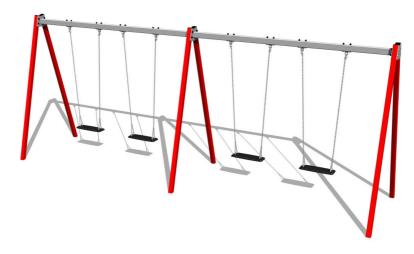

# Quadralupe chain swing RH6411KR - Red (f.h. 1,5 m)

Product type RH-6411KR-15

#### **Description**

6m 45m2 6m

The support structure of the swing is made from structural steel, which is zinc coated or duplex powder coated with coat curing according to RAL to prevent corrosion and is fixed in a concrete bed. The Normal seat is made of aluminum, covered with a soft and comfortable rubber. The chains are stainless steel, resulting in a very prolonged service life of the product. All fastening material is galvanized or stainless steel.

## Equipment

4x Seat Normal. We offer three color variants of the support structure - red, blue and brown.