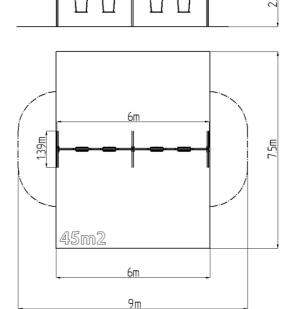

### **Basic information**

Age category 2 - 15 years Minimum area 9 m x 7,5 m

Equipment measurements 6 m x 1,39 m x 2,31 m

Free fall height: 1,5 m
Load capacity: 216 kg
Max. number of users: 4
Fall zone: EN 1177 null, 45 m²
Designation: exterior