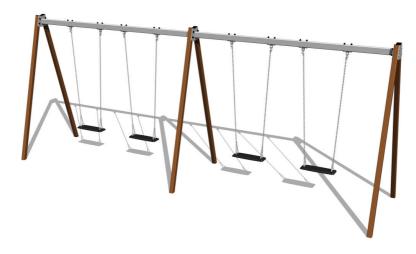

# Quadralupe chain swing RH6411KW - Brown (f.h. 1,5 m)

Product type RH-6411KW-15

## **Description**

The support structure of the swing is made from structural steel, which is zinc coated or duplex powder coated with coat curing according to RAL to prevent corrosion and is fixed in a concrete bed. The Normal seat is made of aluminum, covered with a soft and comfortable rubber. The chains are stainless steel, resulting in a very prolonged service life of the product. All fastening material is galvanized or stainless steel.

## **Equipment**

4x Seat Normal. We offer three color variants of the support structure - red, blue and brown.