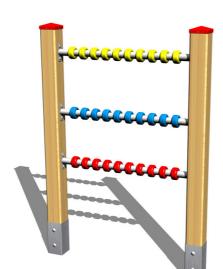

# **Abacus PO101D**

Product type PO-101D-10

### Description

The abacus support structure is made from thick glued wooden supports. This solution ensures maximum protection against cracking, which is common for products made from solid wood. The wooden supports are impregnated and coated with a triple layer of lacquer, which meets the terms and conditions of the EN71/3 Standard (safe for children's toys).