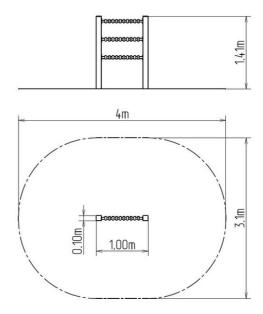

### **Basic information**

Age category from 0 years

Minimum area 4 m x 3,1 m

Equipment measurements 1 m x 0,1 m x 1,41 m

Free fall height: 0 m

Load capacity:

Max. number of users:
Fall zone: EN 1177
Designation:
Availability of spare parts:
Certificate of Compliance: