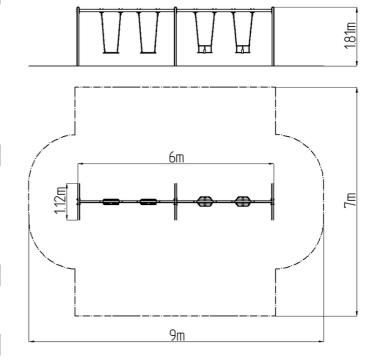

### **Basic information**

Age category 2 - 15 years Minimum area 9 m x 7 m

Equipment measurements 6 m x 1,12 m x 1,81 m

Free fall height: 1,0 m
Load capacity: 216 kg
Max. number of users: 4
Fall zone: EN 1177 null
Designation: exterior
Availability of spare parts: supplied by the
Certificate of Compliance: ČSN EN 1176 - 1, 2