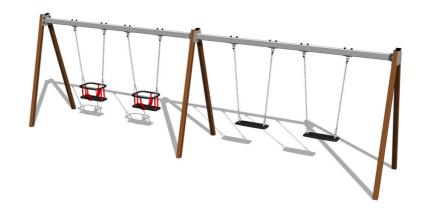

# Quadralupe chain swing RH6412KW - Brown (f.h. 1,0 m)

Product type RH-6412KW-10

#### **Equipment**

2x Seat Baby, 2x Seat Normal. We offer three color variants of the support structure - red, blue and brown.