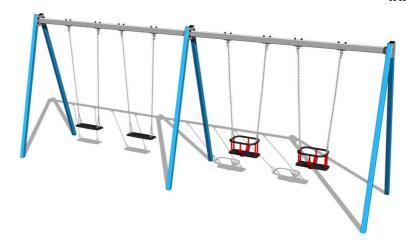

# Quadralupe chain swing RH6412KB - Blue (f.h. 1,5 m)

Product type RH-6412KB-15

### **Description**

9m

The support structure of the swing is made from structural steel, which is zinc coated or duplex powder coated with coat curing according to RAL to prevent corrosion and is fixed in a concrete bed. The Baby seat is made of rubber and is reinforced with an aluminum insert. The Normal seat is made of aluminum, covered with a soft and comfortable rubber. The chains are stainless steel, resulting in a very prolonged service life of the product. All fastening material is galvanized or stainless steel.

#### **Equipment**

2x Seat Baby, 2x Seat Normal. We offer three color variants of the support structure - red, blue and brown.