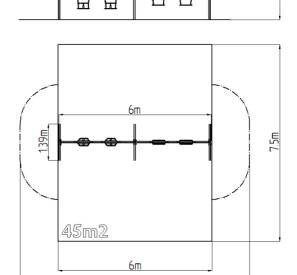

### **Basic information**

Age category 2 - 15 years Minimum area 9 m x 7,5 m

Equipment measurements 6 m x 1,39 m x 2,31 m

Free fall height: 1,5 m
Load capacity: 216 kg
Max. number of users: 4
Fall zone: EN 1177 null, 45 m²
Designation: exterior