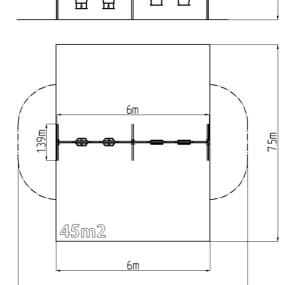

### **Basic information**

Age category 2 - 15 years Minimum area 9 m x 7,5 m

Equipment measurements 6 m x 1,39 m x 2,31 m

Free fall height: 1,5 m
Load capacity: 216 kg
Max. number of users: 4
Fall zone: EN 1177 null, 45 m²
Designation: exterior