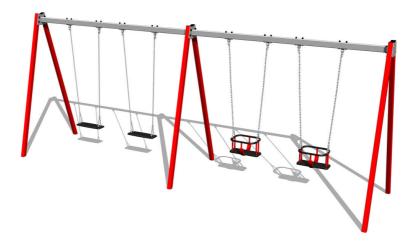

# Quadralupe chain swing RH6412KR - Red (f.h. 1,5 m)

Product type RH-6412KR-15

### **Description**

9m

The support structure of the swing is made from structural steel, which is zinc coated or duplex powder coated with coat curing according to RAL to prevent corrosion and is fixed in a concrete bed. The Baby seat is made of rubber and is reinforced with an aluminum insert. The Normal seat is made of aluminum, covered with a soft and comfortable rubber. The chains are stainless steel, resulting in a very prolonged service life of the product. All fastening material is galvanized or stainless steel.

## **Equipment**

2x Seat Baby, 2x Seat Normal. We offer three color variants of the support structure - red, blue and brown.