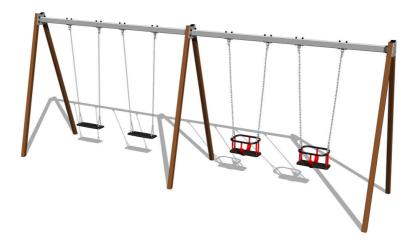

# Quadralupe chain swing RH6412KW - Brown (f.h. 1,5 m)

Product type RH-6412KW-15

## Description

The support structure of the swing is made from structural steel, which is zinc coated or duplex powder coated with coat curing according to RAL to prevent corrosion and is fixed in a concrete bed. The Baby seat is made of rubber and is reinforced with an aluminum insert. The Normal seat is made of aluminum, covered with a soft and comfortable rubber. The chains are stainless steel, resulting in a very prolonged service life of the product. All fastening material is galvanized or stainless steel.

#### **Equipment**

2x Seat Baby, 2x Seat Normal. We offer three color variants of the support structure - red, blue and brown.