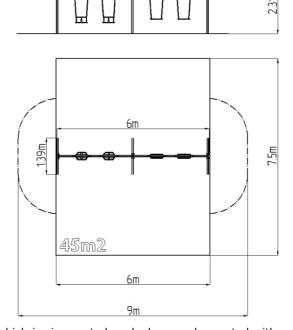

### **Basic information**

Age category 2 - 15 years Minimum area 9 m x 7,5 m

Equipment measurements 6 m x 1,39 m x 2,31 m

Free fall height: 1,5 m
Load capacity: 216 kg
Max. number of users: 4
Fall zone: EN 1177 null, 45 m²
Designation: exterior