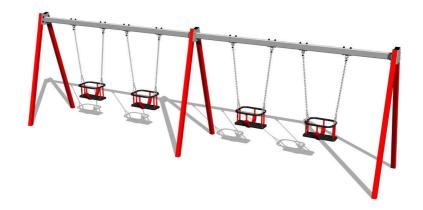

# Quadralupe chain swing RH6413KR - Red (f.h. 1,0 m)

Product type RH-6413KR-10

### **Description**

6m 6m F

The support structure of the swing is made from structural steel, which is zinc coated or duplex powder coated with coat curing according to RAL to prevent corrosion and is fixed in a concrete bed. The Baby seat is made of rubber and is reinforced with an aluminum insert. The chains are stainless steel, resulting in a very prolonged service life of the product. All fastening material is galvanized or stainless steel.

#### **Equipment**

4x Seat Baby. We offer three color variants of the support structure - red, blue and brown.