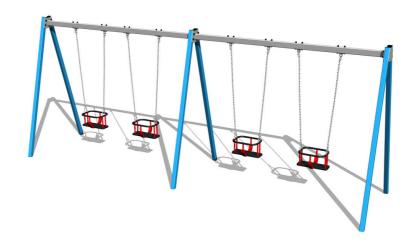

# Quadralupe chain swing RH6413KB - Blue (f.h. 1,5 m)

Product type RH-6413KB-15

## **Basic information**

Age category 2 - 15 years Minimum area 9 m x 7,5 m

Equipment measurements 6 m x 1,39 m x 2,31 m

Free fall height: 1,5 m
Load capacity: 216 kg
Max. number of users: 4
Fall zone: EN 1177 null, 45 m²
Designation: exterior

## **Description**

45m2

9m

The support structure of the swing is made from structural steel, which is zinc coated or duplex powder coated with coat curing according to RAL to prevent corrosion and is fixed in a concrete bed. The Baby seat is made of rubber and is reinforced with an aluminum insert. The chains are stainless steel, resulting in a very prolonged service life of the product. All fastening material is galvanized or stainless steel.

## **Equipment**

4x Seat Baby. We offer three color variants of the support structure - red, blue and brown.