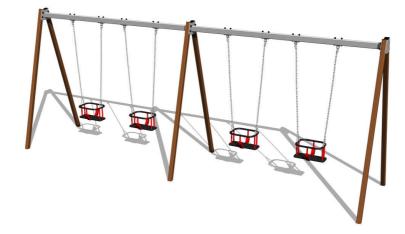

## Quadralupe chain swing RH6413KW - Brown (f.h. 1,5 m)

Product type

RH-6413KW-15

| Basic information                                                                                                                                                                                                          |                                                                                                                                                              |   |             |    |  |
|----------------------------------------------------------------------------------------------------------------------------------------------------------------------------------------------------------------------------|--------------------------------------------------------------------------------------------------------------------------------------------------------------|---|-------------|----|--|
| Age category<br>Minimum area<br>Equipment measurements<br>Free fall height:<br>Load capacity:<br>Max. number of users:<br>Fall zone: EN 1177<br>Designation:<br>Availability of spare parts:<br>Certificate of Compliance: | 2 - 15 years<br>9 m x 7,5 m<br>6 m x 1,39 m x 2,31 m<br>1,5 m<br>216 kg<br>4<br>null, 45 m <sup>2</sup><br>exterior<br>supplied by the<br>ČSN EN 1176 - 1, 2 |   |             |    |  |
| Material                                                                                                                                                                                                                   |                                                                                                                                                              | ( | - 6         | m. |  |
| Metal units - structural steel<br>Seat - rubber with an alumin                                                                                                                                                             | um insert                                                                                                                                                    |   | ┣᠊᠊᠊᠊᠊᠊᠊᠊᠊᠆ |    |  |
| Finish                                                                                                                                                                                                                     |                                                                                                                                                              |   | 45m2        |    |  |
| Duplex powder coated with o<br>Hot-dip galvanizing                                                                                                                                                                         | coat curing                                                                                                                                                  | - | 6           | Π  |  |

Description 9т The support structure of the swing is made from structural steel, which is zinc coated or duplex powder coated with coat curing according to RAL to prevent corrosion and is fixed in a concrete bed. The Baby seat is made of rubber and is reinforced with an aluminum insert. The chains are stainless steel, resulting in a very prolonged service life of the product. All fastening material is galvanized or stainless steel.

## Equipment

4x Seat Baby. We offer three color variants of the support structure - red, blue and brown.

We reserve the right to change products without prior notice, which will, from our point of view, improve quality. The pictures are only informative and the products shown may differ from the products that we currently supply. We also reserve the right to make printing errors and assume no responsibility for their possible consequences. Otherwise, our terms and conditions apply. 01.05.2025