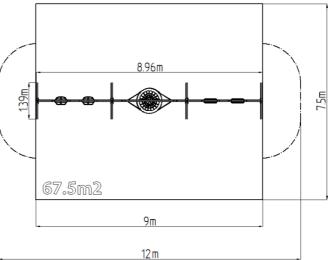

# Fivefold chain swing RH6521KW - Brown (f.h. 1,5 m)

Product type

RH-6521KW-15

| <b>Basic information</b>                                                                                                                                                                                                   |                                                                                                                                                                    |  |
|----------------------------------------------------------------------------------------------------------------------------------------------------------------------------------------------------------------------------|--------------------------------------------------------------------------------------------------------------------------------------------------------------------|--|
| Age category<br>Minimum area<br>Equipment measurements<br>Free fall height:<br>Load capacity:<br>Max. number of users:<br>Fall zone: EN 1177<br>Designation:<br>Availability of spare parts:<br>Certificate of Compliance: | 2 - 15 years<br>12 m x 7,5 m<br>8,96 m x 1,39 m x 2,31 m<br>1,5 m<br>486 kg<br>9<br>null, 67,5 m <sup>2</sup><br>exterior<br>supplied by the<br>ČSN EN 1176 - 1, 2 |  |
| Material                                                                                                                                                                                                                   |                                                                                                                                                                    |  |
| Metal units - structural steel<br>The "Bird's Nest" seat - polypropylene rope with heavy<br>duty fibres<br>The hanging ropes - polypropylene with a steel internal<br>core                                                 |                                                                                                                                                                    |  |