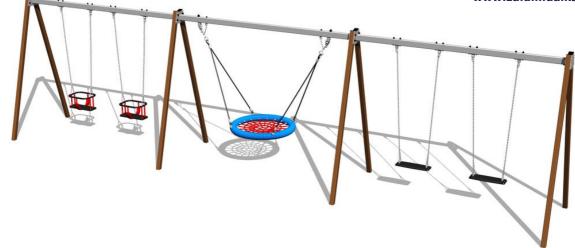

# Fivefold chain swing RH6521KW - Brown (f.h. 1,5 m)

Product type

RH-6521KW-15

| <b>Basic information</b>                                                                                                                                                                                                   |                                                                                                                                                                    |  |
|----------------------------------------------------------------------------------------------------------------------------------------------------------------------------------------------------------------------------|--------------------------------------------------------------------------------------------------------------------------------------------------------------------|--|
| Age category<br>Minimum area<br>Equipment measurements<br>Free fall height:<br>Load capacity:<br>Max. number of users:<br>Fall zone: EN 1177<br>Designation:<br>Availability of spare parts:<br>Certificate of Compliance: | 2 - 15 years<br>12 m x 7,5 m<br>8,96 m x 1,39 m x 2,31 m<br>1,5 m<br>486 kg<br>9<br>null, 67,5 m <sup>2</sup><br>exterior<br>supplied by the<br>ČSN EN 1176 - 1, 2 |  |
| Material                                                                                                                                                                                                                   |                                                                                                                                                                    |  |
| Metal units - structural steel<br>The "Bird's Nest" seat - polypropylene rope with heavy<br>duty fibres<br>The hanging ropes - polypropylene with a steel internal<br>core                                                 |                                                                                                                                                                    |  |

### Equipment

2x Normal seat, 1x The "Bird's Nest", 2x Baby seat.

We offer three color variants of the support structure - red, blue and brown.

We reserve the right to change products without prior notice, which will, from our point of view, improve quality. The pictures are only informative and the products shown may differ from the products that we currently supply. We also reserve the right to make printing errors and assume no responsibility for their possible consequences. Otherwise, our terms and conditions apply. 01.05.2025