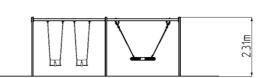

# Playground » Chain swings » 3-seat swings





# Triple chain swing RH6323KB - Blue (f.h. 1,5 m)

Product type

RH-6323KB-15

## **Basic information**





#### Material

Metal units - structural steel

The "Bird's Nest" seat - polypropylene rope with heavy duty fibres

The hanging ropes - polypropylene with a steel internal core

Seat - rubber with an aluminum insert

#### Finish

Duplex powder coated with coat curing Hot-dip galvanizing

### Description

The support structure of the swing is made from structural steel, which is zinc coated or duplex powder coated with coat curing according to RAL to prevent corrosion and is fixed in a concrete bed.

The swing is hung on a metal girder using galvanized chains. The "Bird's Nest" seat is made from polypropylene rope with heavy duty fibres. The hanging ropes are made using HERKULES material (16 mm thick ropes made from polypropylene with a steel internal core). The Baby seat baby is made of