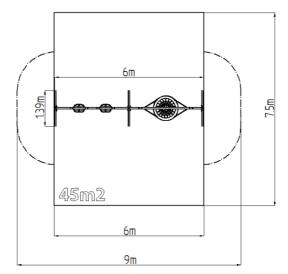

# Playground » Chain swings » 3-seat swings





# Triple chain swing RH6323KB - Blue (f.h. 1,5 m)

Product type

RH-6323KB-15

## **Basic information**





#### Material

Metal units - structural steel

The "Bird's Nest" seat - polypropylene rope with heavy duty fibres

The hanging ropes - polypropylene with a steel internal core

Seat - rubber with an aluminum insert

#### Finish

Duplex powder coated with coat curing Hot-dip galvanizing

### Description

The support structure of the swing is made from structural steel, which is zinc coated or duplex powder coated with coat curing according to RAL to prevent corrosion and is fixed in a concrete bed.

The swing is hung on a metal girder using galvanized chains. The "Bird's Nest" seat is made from polypropylene rope with heavy duty fibres. The hanging ropes are made using HERKULES material (16 mm thick ropes made from polypropylene with a steel internal core). The Baby seat baby is made of r