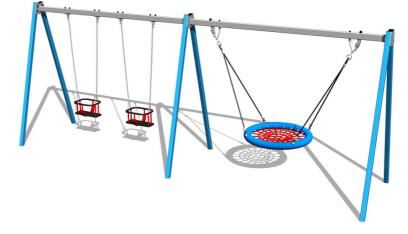

# Playground » Chain swings » 3-seat swings

# Triple chain swing RH6323KB - Blue (f.h. 1,5 m)

Product type

RH-6323KB-15

#### Equipment

1x The "Bird's Nest", 2x Baby seat.

We offer three color variants of the support structure - red, blue and brown.

We reserve the right to change products without prior notice, which will, from our point of view, improve quality. The pictures are only informative and the products shown may differ from the products that we currently supply. We also reserve the right to make printing errors and assume no responsibility for their possible consequences. Otherwise, our terms and conditions apply.