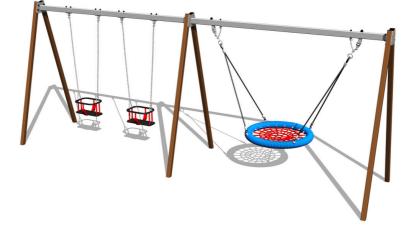

# Triple chain swing RH6323KW - Brown (f.h. 1,5 m)

Product type

RH-6323KW-15

#### Description

The support structure of the swing is made from structural steel, which is zinc coated or duplex powder coated with coat curing according to RAL to prevent corrosion and is fixed in a concrete bed.

The swing is hung on a metal girder using galvanized chains. The "Bird's Nest" seat is made from polypropylene rope with heavy duty fibres. The hanging ropes are made using HERKULES material (16 mm thick ropes made from polypropylene with a steel internal core). The Baby seat baby is made of rubber and is reinforced with an aluminum insert. All fastening material is galvanized or stainless steel.

#### Equipment

1x The "Bird's Nest", 2x Baby seat.

We offer three color variants of the support structure - red, blue and brown.

We reserve the right to change products without prior notice, which will, from our point of view, improve quality. The pictures are only informative and the products shown may differ from the products that we currently supply. We also reserve the right to make printing errors and assume no responsibility for their possible consequences. Otherwise, our terms and conditions apply. 01.05.2025