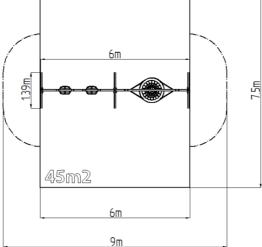

#### Equipment

1x The "Bird's Nest", 2x Baby seat.

We offer three color variants of the support structure - red, blue and brown.

We reserve the right to change products without prior notice, which will, from our point of view, improve quality. The pictures are only informative and the products shown may differ from the products that we currently supply. We also reserve the right to make printing errors and assume no responsibility for their possible consequences. Otherwise, our terms and conditions apply. 01.05.2025